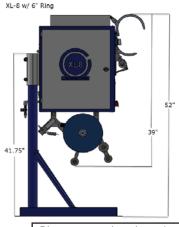

# XL-8 SPECS

| Capacity           | Self Adjusting from 1" - 8"                                     |               |              |
|--------------------|-----------------------------------------------------------------|---------------|--------------|
| Recommended Spool  | Exclusive Plas-Ties precision-wound,4000' plastic 1/4"          |               |              |
|                    | width,24-ga,dbl wire centered                                   |               |              |
| Air Power          | 90-100 lbs PSI (clean, dry air from single designated air line) |               |              |
| Weight (w/ stand)  | 200 lbs                                                         |               |              |
| Ring Options       | Max. 4"/6"/8"                                                   |               |              |
| Additional Options | Table Assembly,Set of Casters,Foot Pedal Activator              |               |              |
| Cabinet            | Height: 24"                                                     | Width: 10.25" | Depth: 19"   |
| XL-8 (on stand)    | Height: 52" (max)                                               | Width: 26"    | Depth: 32.7" |