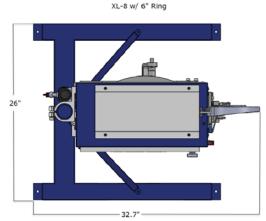

# XL-8 SPECS

| Capacity           | Self Adjusting from 1" - 8"                                     |               |              |
|--------------------|-----------------------------------------------------------------|---------------|--------------|
| Recommended Spool  | Exclusive Plas-Ties precision-wound,4000' plastic 1/4"          |               |              |
|                    | width,24-ga,dbl wire centered                                   |               |              |
| Air Power          | 90-100 lbs PSI (clean, dry air from single designated air line) |               |              |
| Weight (w/ stand)  | 200 lbs                                                         |               |              |
| Ring Options       | Max. 4"/6"/8"                                                   |               |              |
| Additional Options | Table Assembly,Set of Casters,Foot Pedal Activator              |               |              |
| Cabinet            | Height: 24"                                                     | Width: 10.25" | Depth: 19"   |
| XL-8 (on stand)    | Height: 52" (max)                                               | Width: 26"    | Depth: 32.7" |