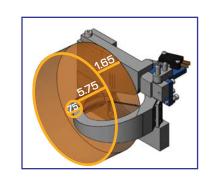

## XLS-3 SPECS Recommended Fxclusive Plas-Ties Precision Wound Twist Tie Material

|                    | Exclusive rids ries ricelsion vould rwist rie waterial |                        |         |          |                  |
|--------------------|--------------------------------------------------------|------------------------|---------|----------|------------------|
| Spool              | #449, 24 & 27-gauge (available upon request)           |                        |         |          |                  |
| Electric Power     | 110V (5 AMPS) - Safety Lock Plug                       |                        |         |          |                  |
| Weight             | 85 lbs / 38.56 kg (unit only - without spool material) |                        |         |          |                  |
| Ring Options       | Max. 3" diameter tying capacity at introduction        |                        |         |          |                  |
| Additional Options | XLS-3V / Pedestal Stand (505R033) / XLS-3H /           |                        |         |          |                  |
|                    | Bracket (DT-635) / Rolling Cart                        |                        |         |          |                  |
| Physical Specs     | Depth                                                  | Depth (w/ring & brake) | Width   | Height   | Clearance Height |
|                    | 19 in                                                  | 37.5 in                | 16 in   | 10 in    | 23.0 in          |
| Vertical Brake     | 19 in                                                  | 36.8 in                | 18.5 in | 12 in    | 23.0 in          |
| Horizontal Brake   | 19 in                                                  | 36.8 in                | 18.1 in | 14.25 in | 23.0 in          |