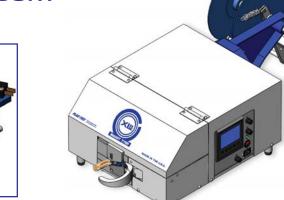

# XLS-3 SMART TYER with SMART POST

The XLS-3 SmartTyer is a compact twist-tying machine built with a specialized "POST" to accommodate small Internal Diameter (ID) products. Computerized Tension Control secures everything from delicate products (requiring a looser finish) to larger diameter products that require a secure tie.

#### **FEATURES:**

:: Integrated Tension Control

:: Quiet, 110V Operation

:: Smaller Footprint Design

:: Easy Operation & Maintenance

:: Variable Tie Length & Twist Options

:: Variety of Twist Tie Material Choices