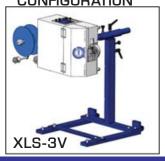

| 37.5 in                | 16 in   | 10 in    | 23.0 in          |
| Vertical Brake     | 19 in                                                  | 36.8 in                | 18.5 in | 12 in    | 23.0 in          |
| Horizontal Brake   | 19 in                                                  | 36.8 in                | 18.1 in | 14.25 in | 23.0 in          |

#### **BENEFITS:**

- :: "SMART POST"- Safely accommodates small Internal Diameter (ID) applications
- **:: Custom Programmable** Variable options to adjust speed, tying tension & finishes
- **::** Superior Versatility- Wide variety of tying options & material choices
- **:: Labor Saving** Accelerates product bundling & reduces repetitive employee hand motion stress

## VERTICAL CONFIGURATION



www.plasties.com

### HORIZONTAL CONFIGURATION



#### **Applications:**

: Cords / Cables : Fiber Optics : Hoses / Tubing : Rods / Coils

: Produce / Flowers : Textiles / Window Coverings

14272 Chambers Rd Tustin, CA 92780 (800) 854-0137 FAX: (714) 972-2978

info@plasties.com ver. 12.15.16