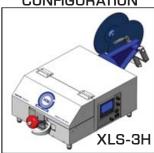

5 in                | 16 in   | 10 in    | 23.0 in          |
| Vertical Brake     | 19 in                                                  | 36.8 in                | 18.5 in | 12 in    | 23.0 in          |
| Horizontal Brake   | 19 in                                                  | 36.8 in                | 18.1 in | 14.25 in | 23.0 in          |

#### **BENEFITS:**

- :: "SMART POST"- Safely accommodates small Internal Diameter (ID) applications
- **:: Custom Programmable** Variable options to adjust speed, tying tension & finishes
- **::** Superior Versatility- Wide variety of tying options & material choices
- **:: Labor Saving** Accelerates product bundling & reduces repetitive employee hand motion stress

## VERTICAL CONFIGURATION



www.plasties.com

### HORIZONTAL CONFIGURATION



#### **Applications:**

: Cords / Cables : Fiber Optics : Hoses / Tubing : Rods / Coils

: Produce / Flowers : Textiles / Window Coverings

14272 Chambers Rd Tustin, CA 92780 (800) 854-0137 FAX: (714) 972-2978

info@plasties.com ver. 12.15.16