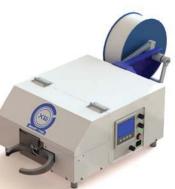

TWIST-TYING MACHINES & MATERIALS
XLS-4 SMART TYER

The XLS-4 SmartTyer is a compact twist-tying machine built with the "smarts" to provide precision tying finishes to a wide variety of products. The XLS-4 can be adjusted to secure everything from delicate products (requiring a looser finish) to larger diameter products that need a tight, secure tie.

# **XLS-4 SMART TYER**

## FEATURES:

- :: Integrated Tension Control
- :: Quiet, 110V operation
- :: Smaller footprint design
- :: User friendly operation & maintenance
- ". Variable tie length, tension & twist preferences
- :: Variety of twist tie material choices

### **BENEFITS:**

XLS-4 SPECS Self Adjusting from 1/2" - 4"

| Capacity          | Self Adjusting from 1/2" - 4"                          |                        |         |          |                  |
|-------------------|--------------------------------------------------------|------------------------|---------|----------|------------------|
| Recommended       | Exclusive Plas-Ties Precision Wound Twist Tie Material |                        |         |          |                  |
| Spool             | #449, 24 & 27-gauge (available upon request)           |                        |         |          |                  |
| Electric Power    | 110V (5 AMPS) - Safety Lock Plug                       |                        |         |          |                  |
| Weight            | 85 lbs / 38.56 kg (unit only - without spool material) |                        |         |          |                  |
| Ring Options      | Max. 4" diameter tying capacity at introduction        |                        |         |          |                  |
| dditional Options | V540 -4V / Pedestal Stand (505R033) / V540-4H /        |                        |         |          |                  |
|                   | Bracket (DT-635) / Rolling Cart                        |                        |         |          |                  |
| Physical Specs    | Depth                                                  | Depth (w/ring & brake) | Width   | Height   | Clearance Height |
|                   | 19 in                                                  | 37.5 in                | 16 in   | 10 in    | 23.0 in          |
| Vertical Brake    | 19 in                                                  | 36.8 in                | 18.5 in | 12 in    | 23.0 in          |
| Horizontal Brake  | 19 in                                                  | 36.8 in                | 18.1 in | 14.25 in | 23.0 in          |