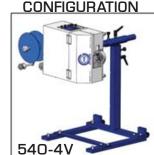

### **BENEFITS:**

XLS-4 SPECS Self Adjusting from 1/2" - 4"

| Capacity          | Self Adjusting from 1/2" - 4"                          |                        |         |          |                  |
|-------------------|--------------------------------------------------------|------------------------|---------|----------|------------------|
| Recommended       | Exclusive Plas-Ties Precision Wound Twist Tie Material |                        |         |          |                  |
| Spool             | #449, 24 & 27-gauge (available upon request)           |                        |         |          |                  |
| Electric Power    | 110V (5 AMPS) - Safety Lock Plug                       |                        |         |          |                  |
| Weight            | 85 lbs / 38.56 kg (unit only - without spool material) |                        |         |          |                  |
| Ring Options      | Max. 4" diameter tying capacity at introduction        |                        |         |          |                  |
| dditional Options | V540 -4V / Pedestal Stand (505R033) / V540-4H /        |                        |         |          |                  |
|                   | Bracket (DT-635) / Rolling Cart                        |                        |         |          |                  |
| Physical Specs    | Depth                                                  | Depth (w/ring & brake) | Width   | Height   | Clearance Height |
|                   | 19 in                                                  | 37.5 in                | 16 in   | 10 in    | 23.0 in          |
| Vertical Brake    | 19 in                                                  | 36.8 in                | 18.5 in | 12 in    | 23.0 in          |
| Horizontal Brake  | 19 in                                                  | 36.8 in                | 18.1 in | 14.25 in | 23.0 in          |

### Applications:

- : Cords / Cables
- : Hoses / Tubing
- : Wire Harnesses
- : Delicate Tubing : Heavy Duty Rods / Coils
- : Bag Closures & Kits

VERTICAL