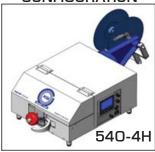

### **BENEFITS:**

XLS-4 SPECS Self Adjusting from 1/2" - 4"

| Capacity          | Self Adjusting from 1/2" - 4"                          |                        |         |          |                  |
|-------------------|--------------------------------------------------------|------------------------|---------|----------|------------------|
| Recommended       | Exclusive Plas-Ties Precision Wound Twist Tie Material |                        |         |          |                  |
| Spool             | #449, 24 & 27-gauge (available upon request)           |                        |         |          |                  |
| Electric Power    | 110V (5 AMPS) - Safety Lock Plug                       |                        |         |          |                  |
| Weight            | 85 lbs / 38.56 kg (unit only - without spool material) |                        |         |          |                  |
| Ring Options      | Max. 4" diameter tying capacity at introduction        |                        |         |          |                  |
| dditional Options | V540 -4V / Pedestal Stand (505R033) / V540-4H /        |                        |         |          |                  |
|                   | Bracket (DT-635) / Rolling Cart                        |                        |         |          |                  |
| Physical Specs    | Depth                                                  | Depth (w/ring & brake) | Width   | Height   | Clearance Height |
|                   | 19 in                                                  | 37.5 in                | 16 in   | 10 in    | 23.0 in          |
| Vertical Brake    | 19 in                                                  | 36.8 in                | 18.5 in | 12 in    | 23.0 in          |
| Horizontal Brake  | 19 in                                                  | 36.8 in                | 18.1 in | 14.25 in | 23.0 in          |

#### HORIZONTAL CONFIGURATION

14272 Chambers Rd Tustin, CA 92780 (800) 854-0137 FAX: (714) 972-2978 www.plasties.com info@plasties.com